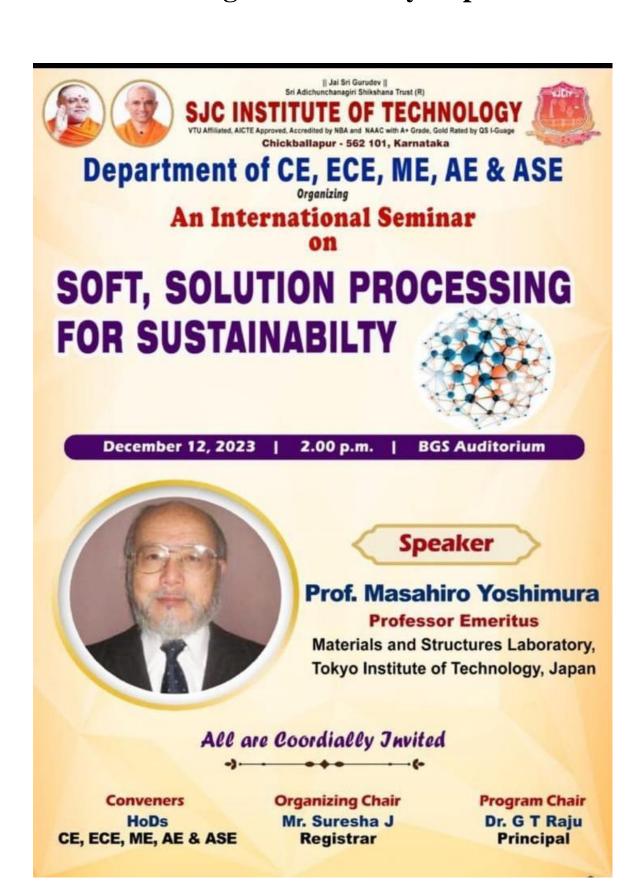

# SJC Institute of Technology, Chickballapur

Department of CE, ECE, ME, AE &ASE
Organizing
An International seminar

on

# "SOFT, SOLUTION PROCESSING FOR SUSTAINABILITY"

#### FOR III SEM STUDENTS

12-12-2023 | 2:00 PM | BGS Auditorium

#### **SPEAKER**

# Porf. Masahiro Yoshimura

Professor Emeritus

Materials and Structures Laboratory,

Tokyo Institute of Technology, Japan

Conveners

**HoDs** CE, ECE, ME, AE &ASE **Organizing Chair** 

**Mr. SURESHA J**REGISTRAR

**ProgramChair** 

**Dr. G T RAJU**PRINCIPAL