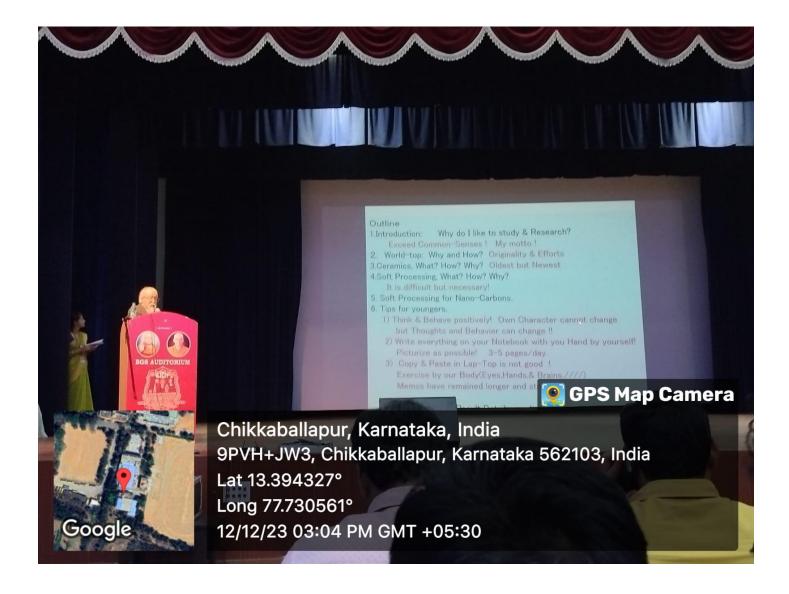

ccessful career with clear vision about what lies ahead and what can be achieved at the end of their courses.

**Inauguration:** The seminar Program started with the define blessings of Bhairavaikya Parama Poojya Jagadguru Padmabhushana Sri Sri Sri Dr. Balagangadharanatha Mahaswamiji and Parama Poojya Jagadguru Sri Sri Sri Dr. Nirmalanandanatha Mahaswamiji.

Followed by invocation song by Ms. Meghana R M, student, 5<sup>th</sup> sem, Dept. of Electronics and Communication.

Dr Shwetha V, Dept. of Electronics and Communication welcomed the gathering.

Prof Chandini A G, Dept. of Electronics and Communication Introduced the Guest of Honour.

Dr. G T Raju, Principal Sjcit briefed about the seminar

All the students of III semester ECE attended the program actively.

## Glimpse of the event:





# || Jai Sri Gurudev || SJC INSTITUTE OF TECHNOLOGY, CHICKBALLAPUR DEPARTMENT OF ELECTRONICS & COMMUNICATION 3rd A section student list An International Seminar on Soft, Solution Processing For Sustainability Date: 12.12.2023

| SI<br>No | USN        | Name of The Students            | Signature    |
|----------|------------|---------------------------------|--------------|
| 1.       | 1SJ22EC001 | ABHI S V                        | Mule         |
| 2.       | 1SJ22EC002 | ABHIJITH J V                    | April        |
| 3.       | 1SJ22EC003 | ABHISHEK H KANKATKAR            | Ass.         |
| 4.       | 1SJ22EC004 | ADARSHA R                       | ALL          |
| 5.       | 1SJ22EC005 | AJAY KUMAR A V                  | Hay          |
| 6.       | 1SJ22EC006 | AKHIL M